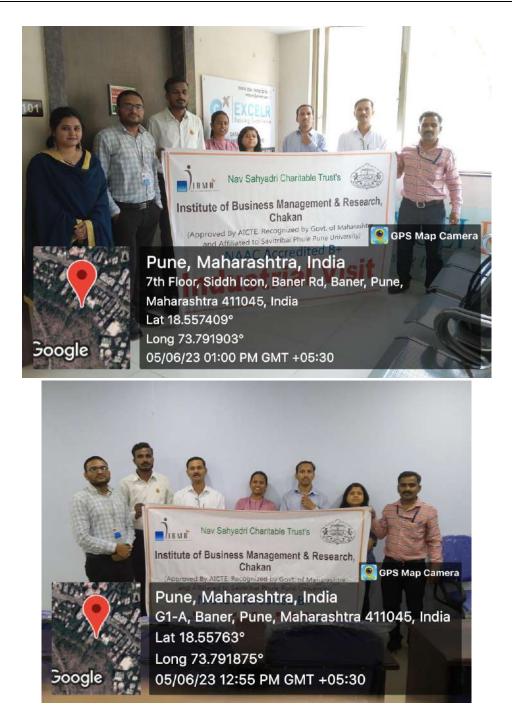

#### 2022-23 Industrial Visit

Industrial Visit on 5<sup>th</sup> June 2023 in ExcelR Technologies, Baner has been organized with completing all the formalities i.e. letter to and from Institute to Industry and vice-a-versa.