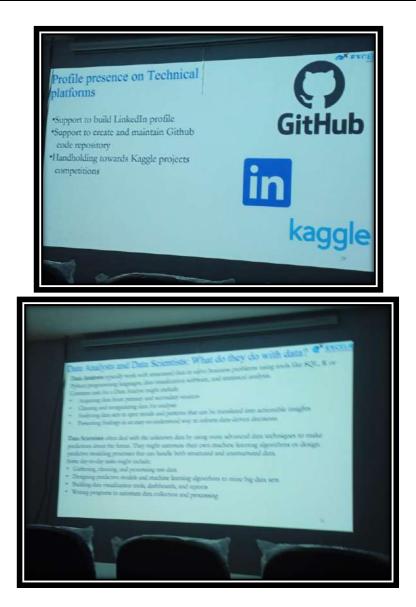

#### 2022-23 Industrial Visit

Industrial Visit on 5<sup>th</sup> June 2023 in ExcelR Technologies, Baner has been organized with completing all the formalities i.e. letter to and from Institute to Industry and vice-a-versa.