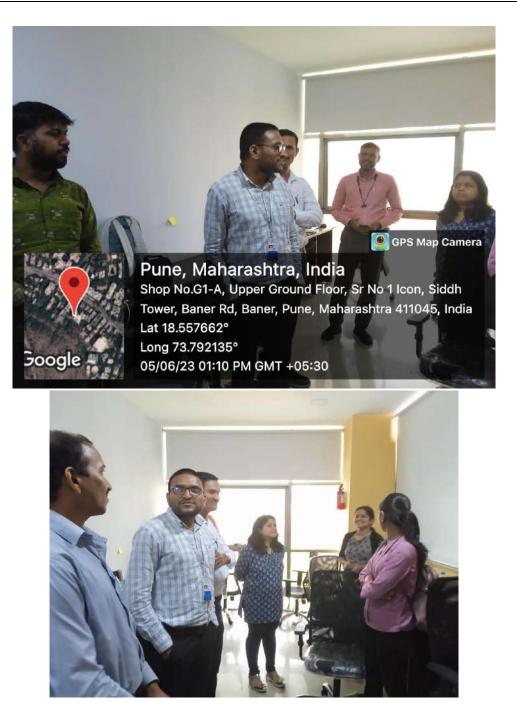

#### 2022-23 Industrial Visit

Industrial Visit on 5<sup>th</sup> June 2023 in ExcelR Technologies, Baner has been organized with completing all the formalities i.e. letter to and from Institute to Industry and vice-a-versa.