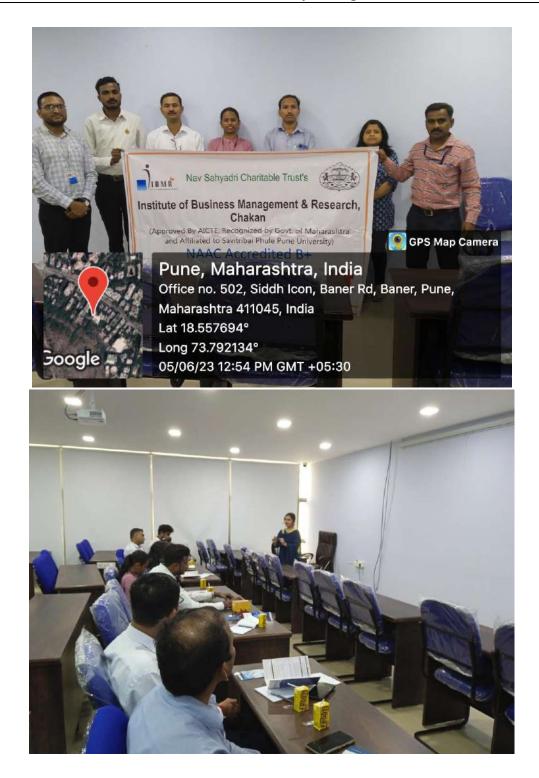

#### 2022-23 Industrial Visit

Industrial Visit on 5<sup>th</sup> June 2023 in ExcelR Technologies, Baner has been organized with completing all the formalities i.e. letter to and from Institute to Industry and vice-a-versa.