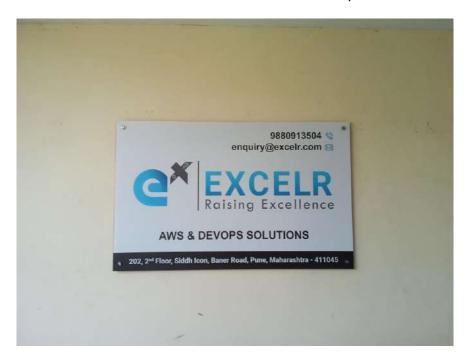

#### 2022-23 Industrial Visit

Industrial Visit on 5<sup>th</sup> June 2023 in ExcelR Technologies, Baner has been organized with completing all the formalities i.e. letter to and from Institute to Industry and vice-a-versa.