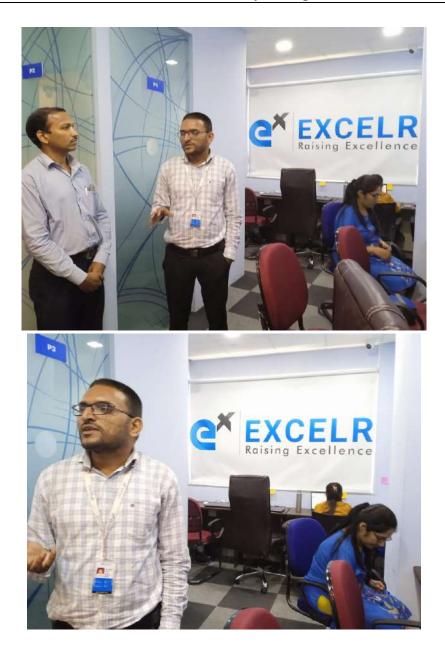

#### 2022-23 Industrial Visit

Industrial Visit on 5<sup>th</sup> June 2023 in ExcelR Technologies, Baner has been organized with completing all the formalities i.e. letter to and from Institute to Industry and vice-a-versa.