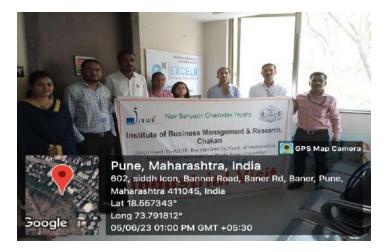

#### 2022-23 Industrial Visit

Industrial Visit on 5<sup>th</sup> June 2023 in ExcelR Technologies, Baner has been organized with completing all the formalities i.e. letter to and from Institute to Industry and vice-a-versa.