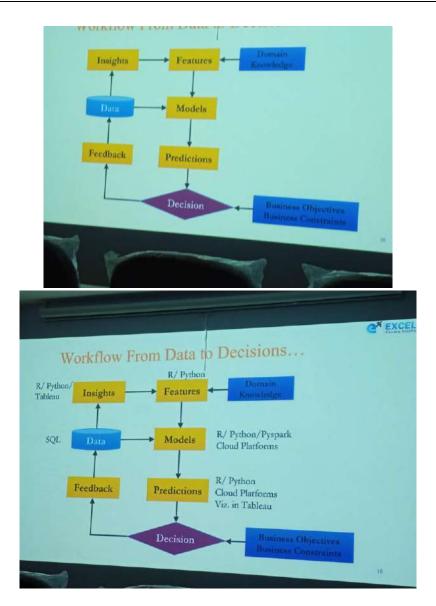

#### 2022-23 Industrial Visit

Industrial Visit on 5<sup>th</sup> June 2023 in ExcelR Technologies, Baner has been organized with completing all the formalities i.e. letter to and from Institute to Industry and vice-a-versa.