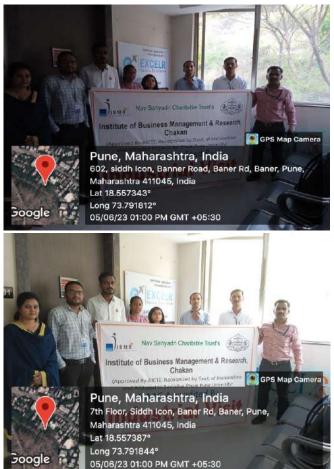

#### 2022-23 Industrial Visit

Industrial Visit on 5<sup>th</sup> June 2023 in ExcelR Technologies, Baner has been organized with completing all the formalities i.e. letter to and from Institute to Industry and vice-a-versa.