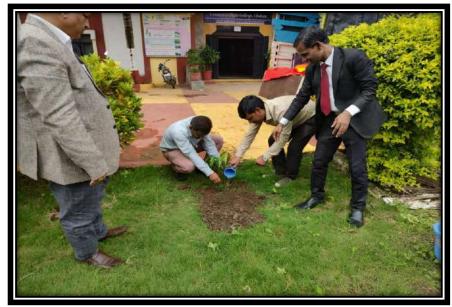

#### 2022-23 Tree Plantation

Address: 94/1B, Near Chakreshwar Mandir, Chakan, Tal. Khed, Dist. Pune - 410501.