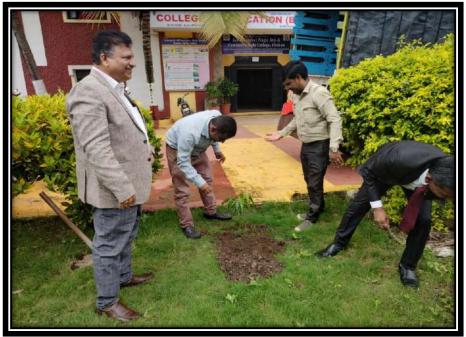

# Institute of Business Management & Research, Chakan (Approved by AICTE. Recognized by Govt. Of Maharashtra & Affiliated to Savitribai Phule Pune University)

(Approved by AICTE. Recognized by Govt. Of Maharashtra & Affiliated to Savitribai Phule Pune University)

NAAC Accredited Grade B+

Website: www.ibmrchakan.com Email: nsct2006pune@gmail.com Tel No.: 9172223984/85