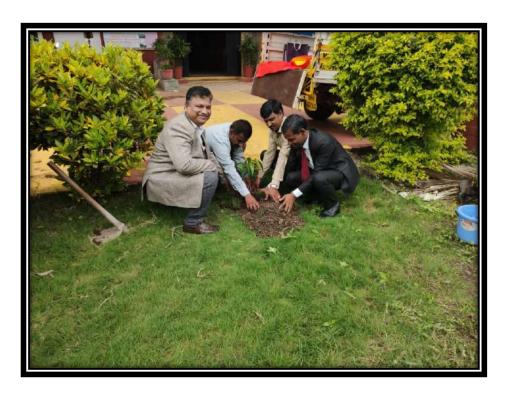

# Institute of Business Management & Research, Chakan (Approved by AICTE. Recognized by Govt. Of Maharashtra & Affiliated to Savitribai Phule Pune University)

(Approved by AICTE. Recognized by Govt. Of Maharashtra & Affiliated to Savitribai Phule Pune University)

NAAC Accredited Grade B<sup>+</sup>

Website: www.ibmrchakan.com Email: nsct2006pune@gmail.com Tel No.: 9172223984/85

Address: 94/1B, Near Chakreshwar Mandir, Chakan, Tal. Khed, Dist. Pune - 410501.