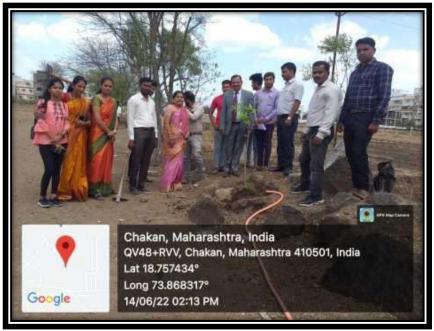

#### 2022-23 Tree Plantation

Address: 94/1B, Near Chakreshwar Mandir, Chakan, Tal. Khed, Dist. Pune - 410501.