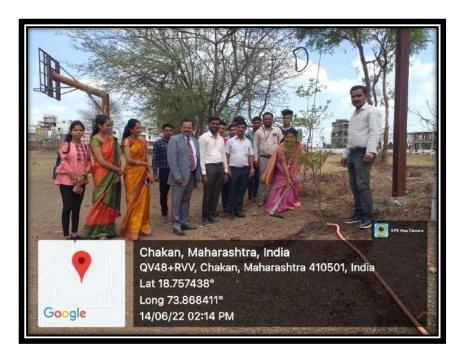

#### 2022-23 Tree Plantation

Address: 94/1B, Near Chakreshwar Mandir, Chakan, Tal. Khed, Dist. Pune - 410501.